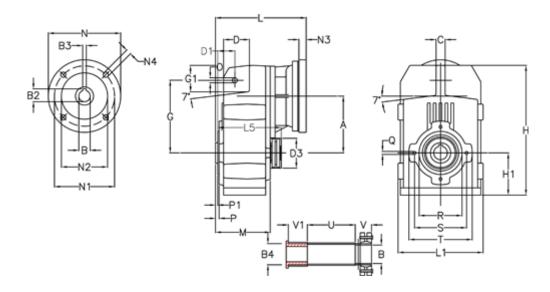

## **Measures**

| A = 112.50 | D1 = 35.0 | l5 = 159.5  | P1                                  | = 3.0   | V :  |
|------------|-----------|-------------|-------------------------------------|---------|------|
| B = 25     | d3 = 77   | M = 100.5   | Q                                   | = M8x12 | V1 : |
| B1 = 24    | G = 140   | N = 200     | R                                   | = 80    |      |
| B2 = 27.3  | G1 = 51.0 | N1 = 165    | S                                   | = 100   |      |
| B3 = 8     | H = 251.0 | N2 = 130    | Т                                   | = 120   |      |
| B4 = 25    | H1 = 84.0 | N4 = M10x20 | Tightening torque Nm adapter bushin | g = 6.0 |      |
| C = 20     | L = 205.0 | O = 11      | Tightening torque Nm shrink disc    | = 7.0   |      |
| D = 47.5   | L1 = 170  | P = 4.5     | U                                   | = 83.0  |      |
|            |           |             |                                     |         |      |